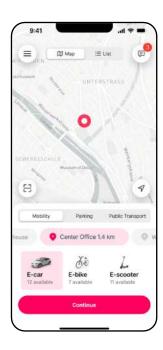

#### How it works - Convenience & Quality ensuring simple access to all modes of transport!

9:41

Time in ride

18:21

≡

-

>

Select Transport

mode in the App

Enter your trip details, select vehicle or ticket and nature of the trip (private / business)

| 9:41      |                                                             |                     | -      | 9th       |                        | all |                 |
|-----------|-------------------------------------------------------------|---------------------|--------|-----------|------------------------|-----|-----------------|
| E)        | (Ш Мар                                                      | l≣ List             | ø      | Darn      | connections            |     |                 |
|           |                                                             |                     |        | •         | Zurich, HB             |     |                 |
| eslas ari | r office 1.4 kn<br>e in 1st floor gara<br>einentischstrasse | ge of building ZRH- | 2      | 0         | Bern                   |     |                 |
| 3         | E-Cars                                                      | 12 Available        | $\geq$ | ۲         | Wed 12 Jan 2023, 16:30 | )   | Ş               |
| di.       | E-bikes                                                     | 7 Available         | ×.     | Q         | / <b>⊂ 21</b> > ∱ 3'   |     | 56 mir          |
| L         | E-Scooters                                                  | 11 Available        | $\geq$ | 16:3      | 5 0                    | 0   | 17:31           |
| Q 1.8     | km                                                          |                     |        | Q         | / 81                   | Ţ   | h 7 mir         |
| irking is | free of charge a                                            | t this location.    | _      | 16:4      | 1 0                    | 0   | 17:48           |
| P         | E-Cars                                                      | 5 Available         | >      | -         | 1.0                    |     |                 |
| L         | E-Scooters                                                  | 19 Available        | $\geq$ | - 2772.00 | //マ15 > 大3<br>8 O =    | 0   | 59 mir<br>17:47 |
|           | ouse 3.8 km                                                 | se of main building |        | 大 2       | r > 📮 1/= 21 > 🌟 6'    | 2 h | 31 mir          |
| Xio       | E-bikes                                                     | 15 Available        |        | 17:0      | 2 0                    | 0   | 19:33           |
| L         | E-Scooters                                                  | 3 Available         | 5      | Q         | SN                     | th  | 20 mir          |
|           |                                                             |                     |        | 17:13     | 3 0                    | 0   | 18:33           |
|           |                                                             |                     | J      | 4.3       | r > 📮 1/7 25 > 🕂 3'    | 2.6 | 31 min          |

Booking summary and information, 3 including the ticket

Trip details and climate figures

| 9:41                              |                               | all 🗢 🖿                          |  |
|-----------------------------------|-------------------------------|----------------------------------|--|
| Back                              | Your trip summar              | У                                |  |
| Og<br>coz<br>emitted              | 24g                           | 45kg<br>CO2 saved<br>since joing |  |
| ROUTE                             |                               |                                  |  |
| O Zürich<br>7 Novem               | Office<br>ber, 2022 at 13:45  |                                  |  |
| O Compa                           | any HQ<br>ther, 2022 at 18:11 |                                  |  |
| Your trip took 1<br>ridden 200 km | l day and 2 hours a           | nd you have                      |  |
| PRICE BREAKDO                     | iwn                           |                                  |  |
| Activation fe                     | e                             | 100 CHF                          |  |
| Bonuses                           |                               | -20 CHF                          |  |
| Time                              |                               | +30 CHF                          |  |
| Parking                           |                               | 16 CHE                           |  |
|                                   |                               | 110 CHF                          |  |