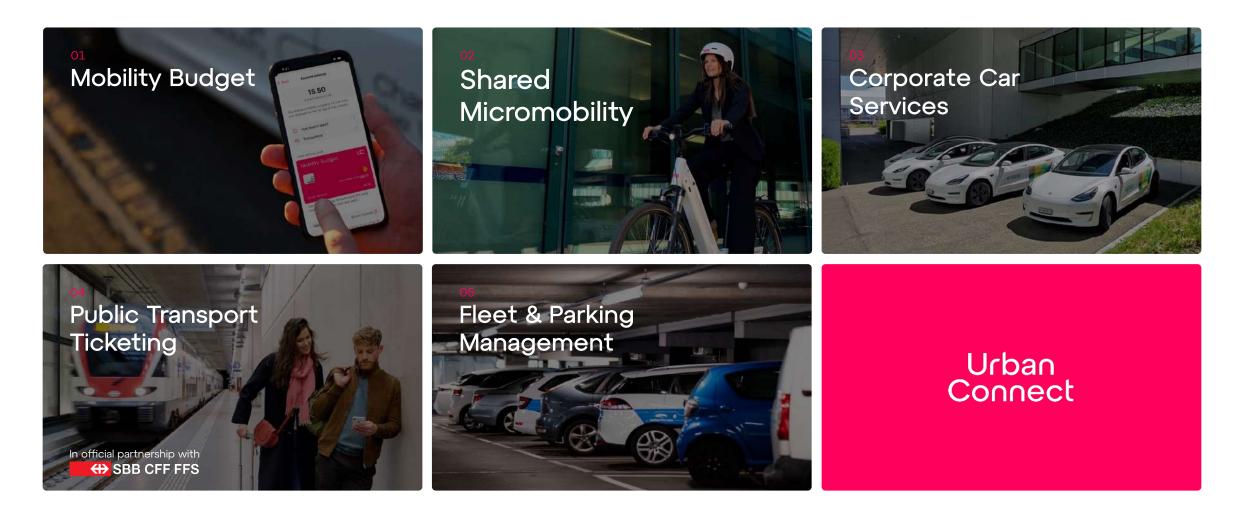

# Mobility Budget leading the shift towards a low-carbon economy

The key benefits of a multi-modal solution

One-Stop-Shop

Saving cost and frustrations

Incentivize low-carbon mobility options

Increase employee satisfaction