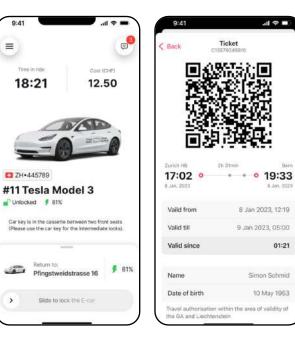

mode in the App

Enter your trip details, select vehicle or ticket and nature of the trip (private / business)

| 9:41      |                                                             |                     | -      | 9th       |                        | all |                 |
|-----------|-------------------------------------------------------------|---------------------|--------|-----------|------------------------|-----|-----------------|
| E)        | (Ш Мар                                                      | l≣ List             | ø      | Darn      | connections            |     |                 |
|           |                                                             |                     |        | •         | Zurich, HB             |     |                 |
| eslas ari | r office 1.4 kn<br>e in 1st floor gara<br>einentischstrasse | ge of building ZRH- | 2      | 0         | Bern                   |     |                 |
| 3         | E-Cars                                                      | 12 Available        | $\geq$ | ۲         | Wed 12 Jan 2023, 16:30 | )   | Ş               |
| di.       | E-bikes                                                     | 7 Available         | ×.     | Q         | / <b>⊂ 21</b> > ∱ 3'   |     | 56 mir          |
| L         | E-Scooters                                                  | 11 Available        | $\geq$ | 16:3      | 5 0                    | 0   | 17:31           |
| Q 1.8     | km                                                          |                     |        | Q         | / 81                   | Ţ   | h 7 mir         |
| irking is | free of charge a                                            | t this location.    | _      | 16:4      | 1 0                    | 0   | 17:48           |
| P         | E-Cars                                                      | 5 Available         | >      | -         | 1.0                    |     |                 |
| L         | E-Scooters                                                  | 19 Available        | $\geq$ | - 2772.00 | //マ15 > 大3<br>8 O =    | 0   | 59 mir<br>17:47 |
|           | ouse 3.8 km                                                 | se of main building |        | 大 2       | r > 📮 1/= 21 > 🌟 6'    | 2 h | 31 mir          |
| Xio       | E-bikes                                                     | 15 Available        |        | 17:0      | 2 0                    | 0   | 19:33           |
| L         | E-Scooters                                                  | 3 Available         | 5      | Q         | SN                     | th  | 20 mir          |
|           |                                                             |                     |        | 17:13     | 3 0                    | 0   | 18:33           |
|           |                                                             |                     | J      | 4.3       | r > 📮 1/7 25 > 🕂 3'    | 2.6 | 31 min          |

Booking summary and information, 3 including the ticket

Trip details and climate figures

| 9:41                              |                               | all 🗢 🖿                          |  |
|-----------------------------------|-------------------------------|----------------------------------|--|
| Back                              | Your trip summar              | У                                |  |
| Og<br>coz<br>emitted              | 24g                           | 45kg<br>CO2 saved<br>since joing |  |
| ROUTE                             |                               |                                  |  |
| O Zürich<br>7 Novem               | Office<br>ber, 2022 at 13:45  |                                  |  |
| O Compa                           | any HQ<br>ther, 2022 at 18:11 |                                  |  |
| Your trip took 1<br>ridden 200 km | l day and 2 hours a           | nd you have                      |  |
| PRICE BREAKDO                     | iwn                           |                                  |  |
| Activation fe                     | e                             | 100 CHF                          |  |
| Bonuses                           |                               | -20 CHF                          |  |
| Time                              |                               | +30 CHF                          |  |
| Parking                           |                               | 16 CHE                           |  |
|                                   |                               | 110 CHF                          |  |